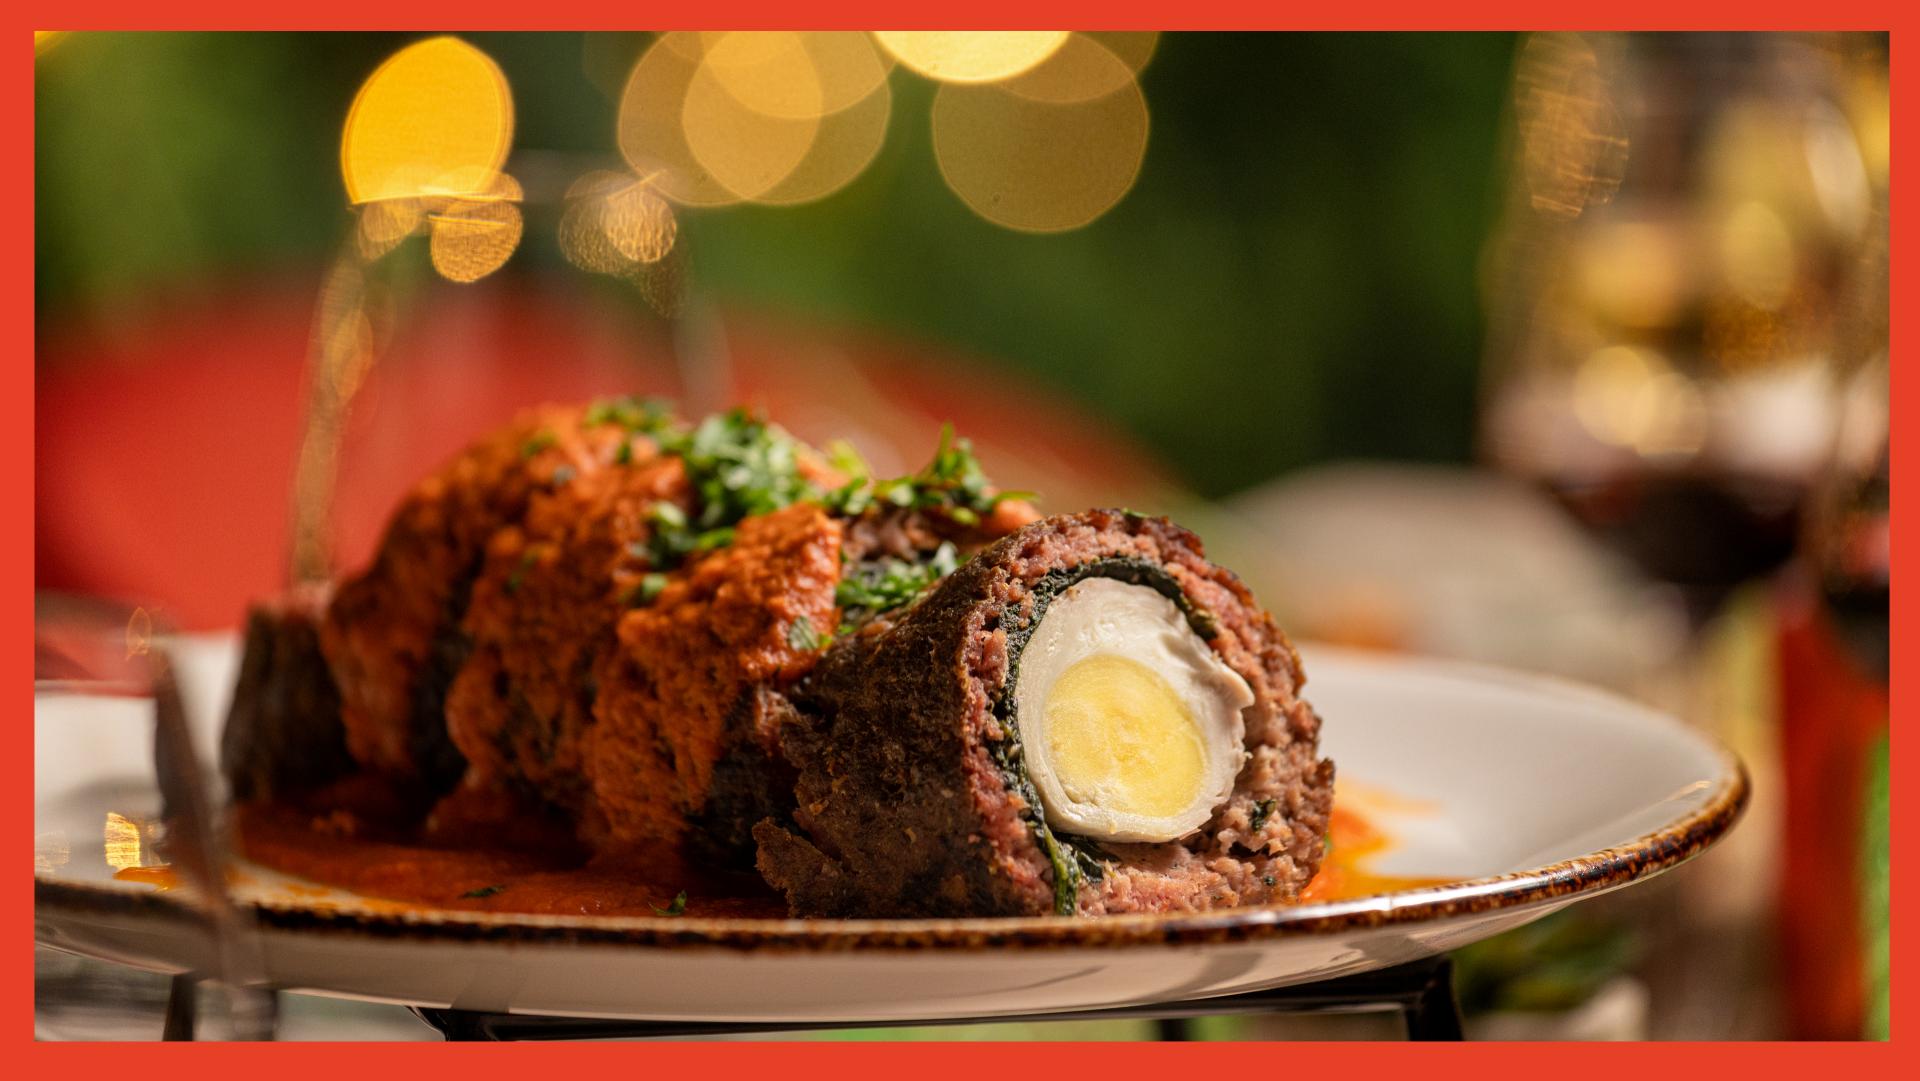

#### Christmas at Sotto

We serve up hearty Italian dishes just steps away from the Whitechapel streets above.

This festive season, enjoy the vibrancy of the restaurant, with its semi-private "snug" room, or the privacy of the "orangery" private dining room with its very own green wall and external garden courtyard - perfect for group dining.