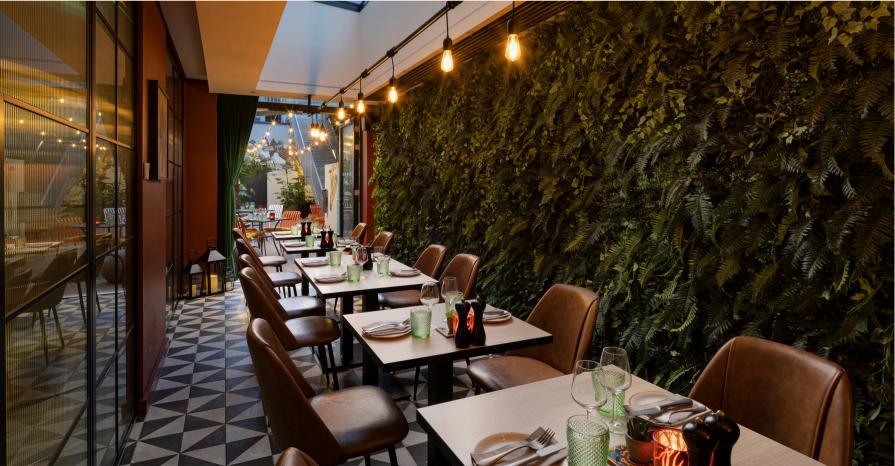

#### Christmas at Sotto

We serve up hearty Italian dishes just steps away from the Whitechapel streets above.

This festive season, enjoy the vibrancy of the restaurant, with its semi-private "snug" room, or the privacy of the "orangery" private dining room with its very own green wall and external garden courtyard - perfect for group dining.

Our private dining room 'The Orangery' is adorned with velvet drapes and offers organic daylight with its own ceiling skylight and feature botanical wall from award winning florist Elizabeth Marsh.

The room is complimented with its own private inner courtyard 'Terrazza' a botanical and street art inspired out door space.

- Private catering for up to 24 guests
- 15% discount on bookings from Sun-Tue
- Contact us for pricing

Our semi-private dining room 'The Snug' offers a semi-private space with the atmosphere of the main restaurant as a backdrop. The space is adorned with velvet drapes to offer seclusion, with a feature ceiling botanical installation from award winning florist Elizabeth Marsh. The room has textiles and feature wall art from London-based textile designer Ellen Russell.