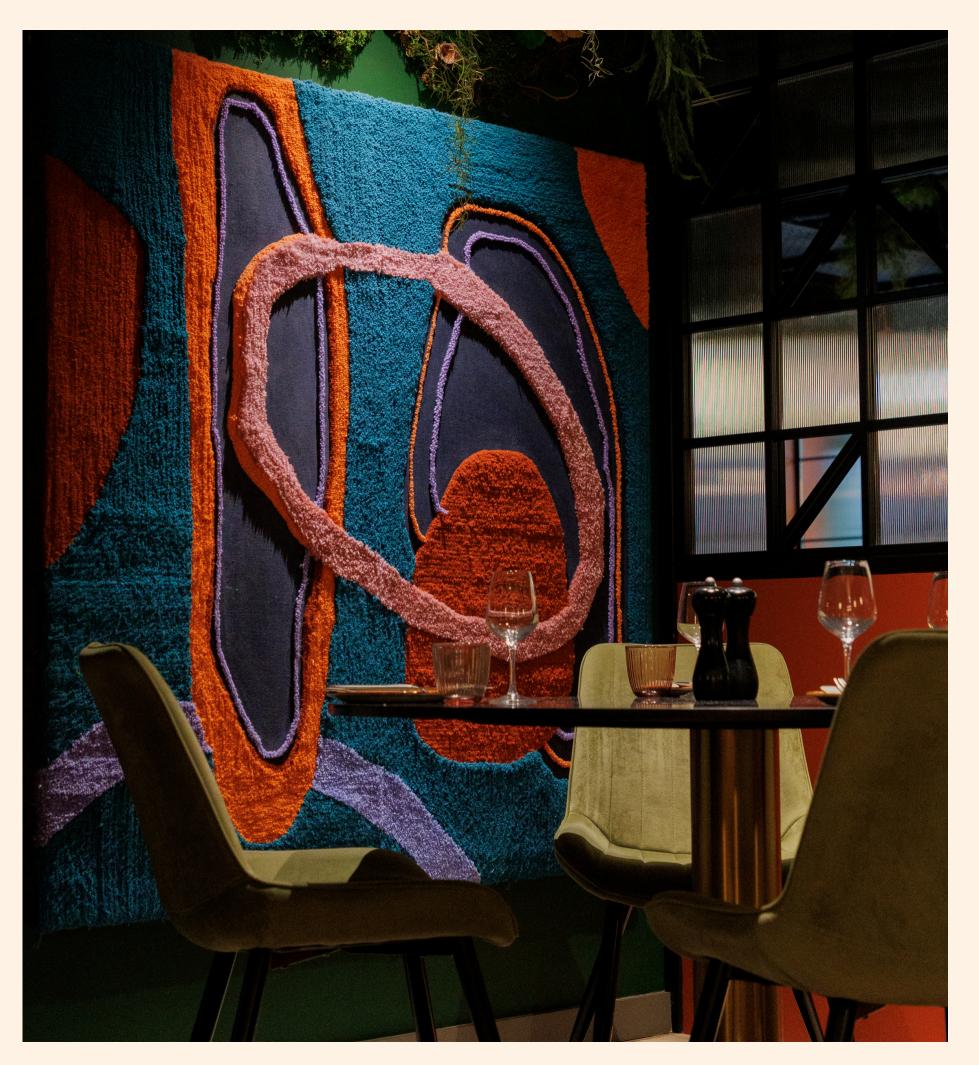

- Private catering for up to 24 guests
- 15% discount on bookings from Sun-Tue
- Contact us for pricing

Our semi-private dining room 'The Snug' offers a semi-private space with the atmosphere of the main restaurant as a backdrop. The space is adorned with velvet drapes to offer seclusion, with a feature ceiling botanical installation from award winning florist Elizabeth Marsh. The room has textiles and feature wall art from London-based textile designer Ellen Russell.