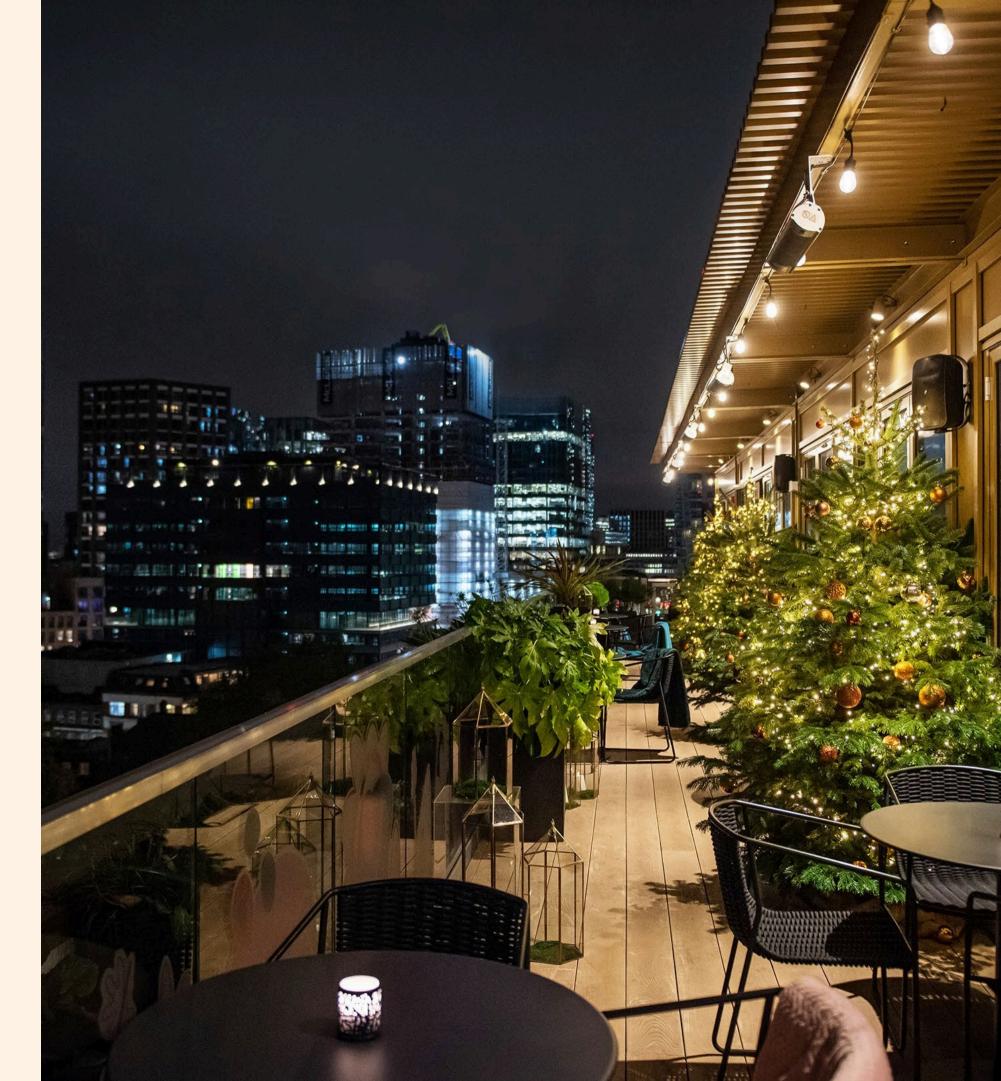

## Skyline Cocktails

Continue your festive party afterwards in our sister venue PocketSquare Skyline Bar & Terrace, located on the 9th floor of Hyatt Place London City East.