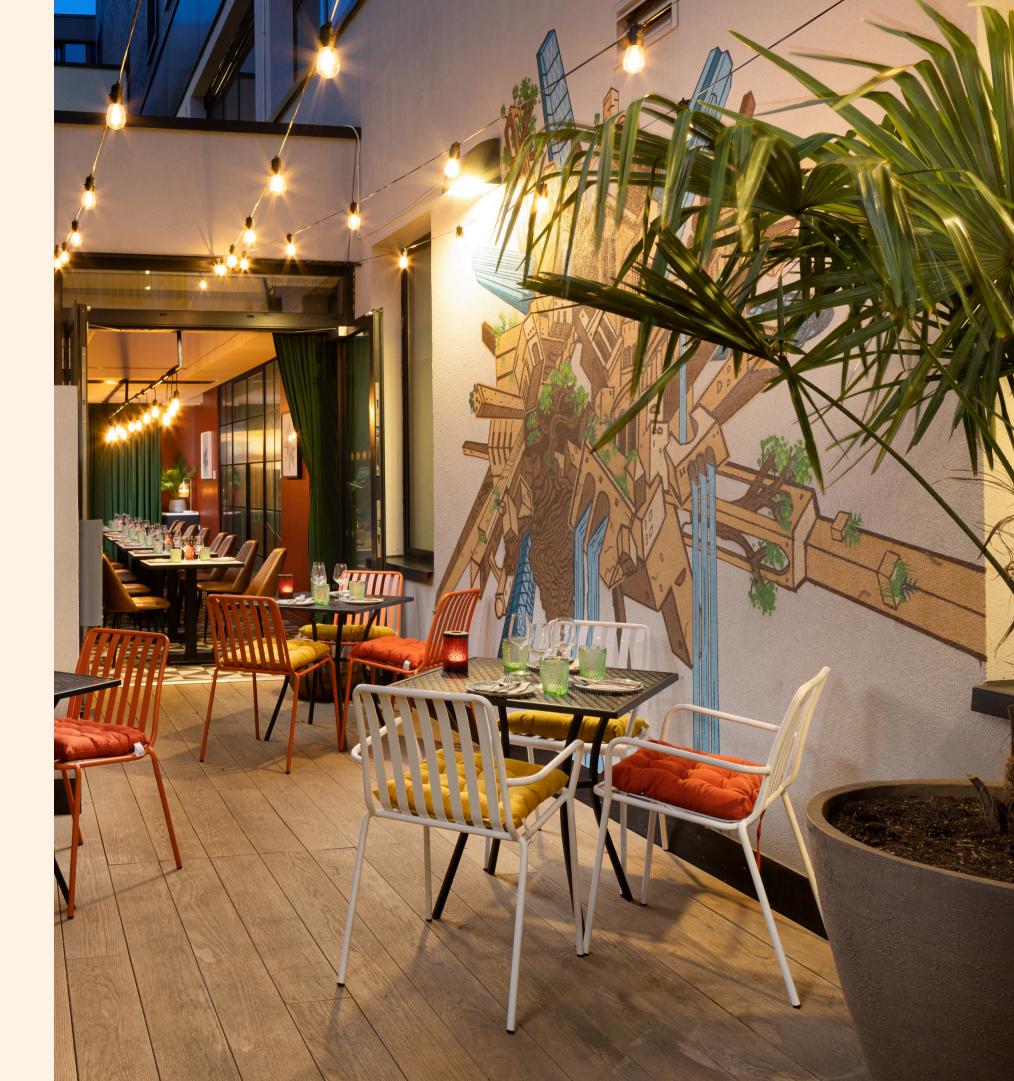

Our private dining room 'The Orangery' is adorned with velvet drapes and offers organic daylight with its own ceiling skylight and feature botanical wall from award winning florist Elizabeth Marsh.

The room is complimented with its own private inner courtyard 'Terrazza' a botanical and street art inspired out door space.

#### The Terrazza

The Orangery offers guests their own private Terrazza courtyard adorned with tropical botanicals festoon lighting and creative walls from street artist Sam Kerridge.

The outdoor space makes for a backdrop to your meal on a summer evening and in winter months outdoor heaters, blankets and hot water bottles offer a secluded space to break away from your dining room for socialising.